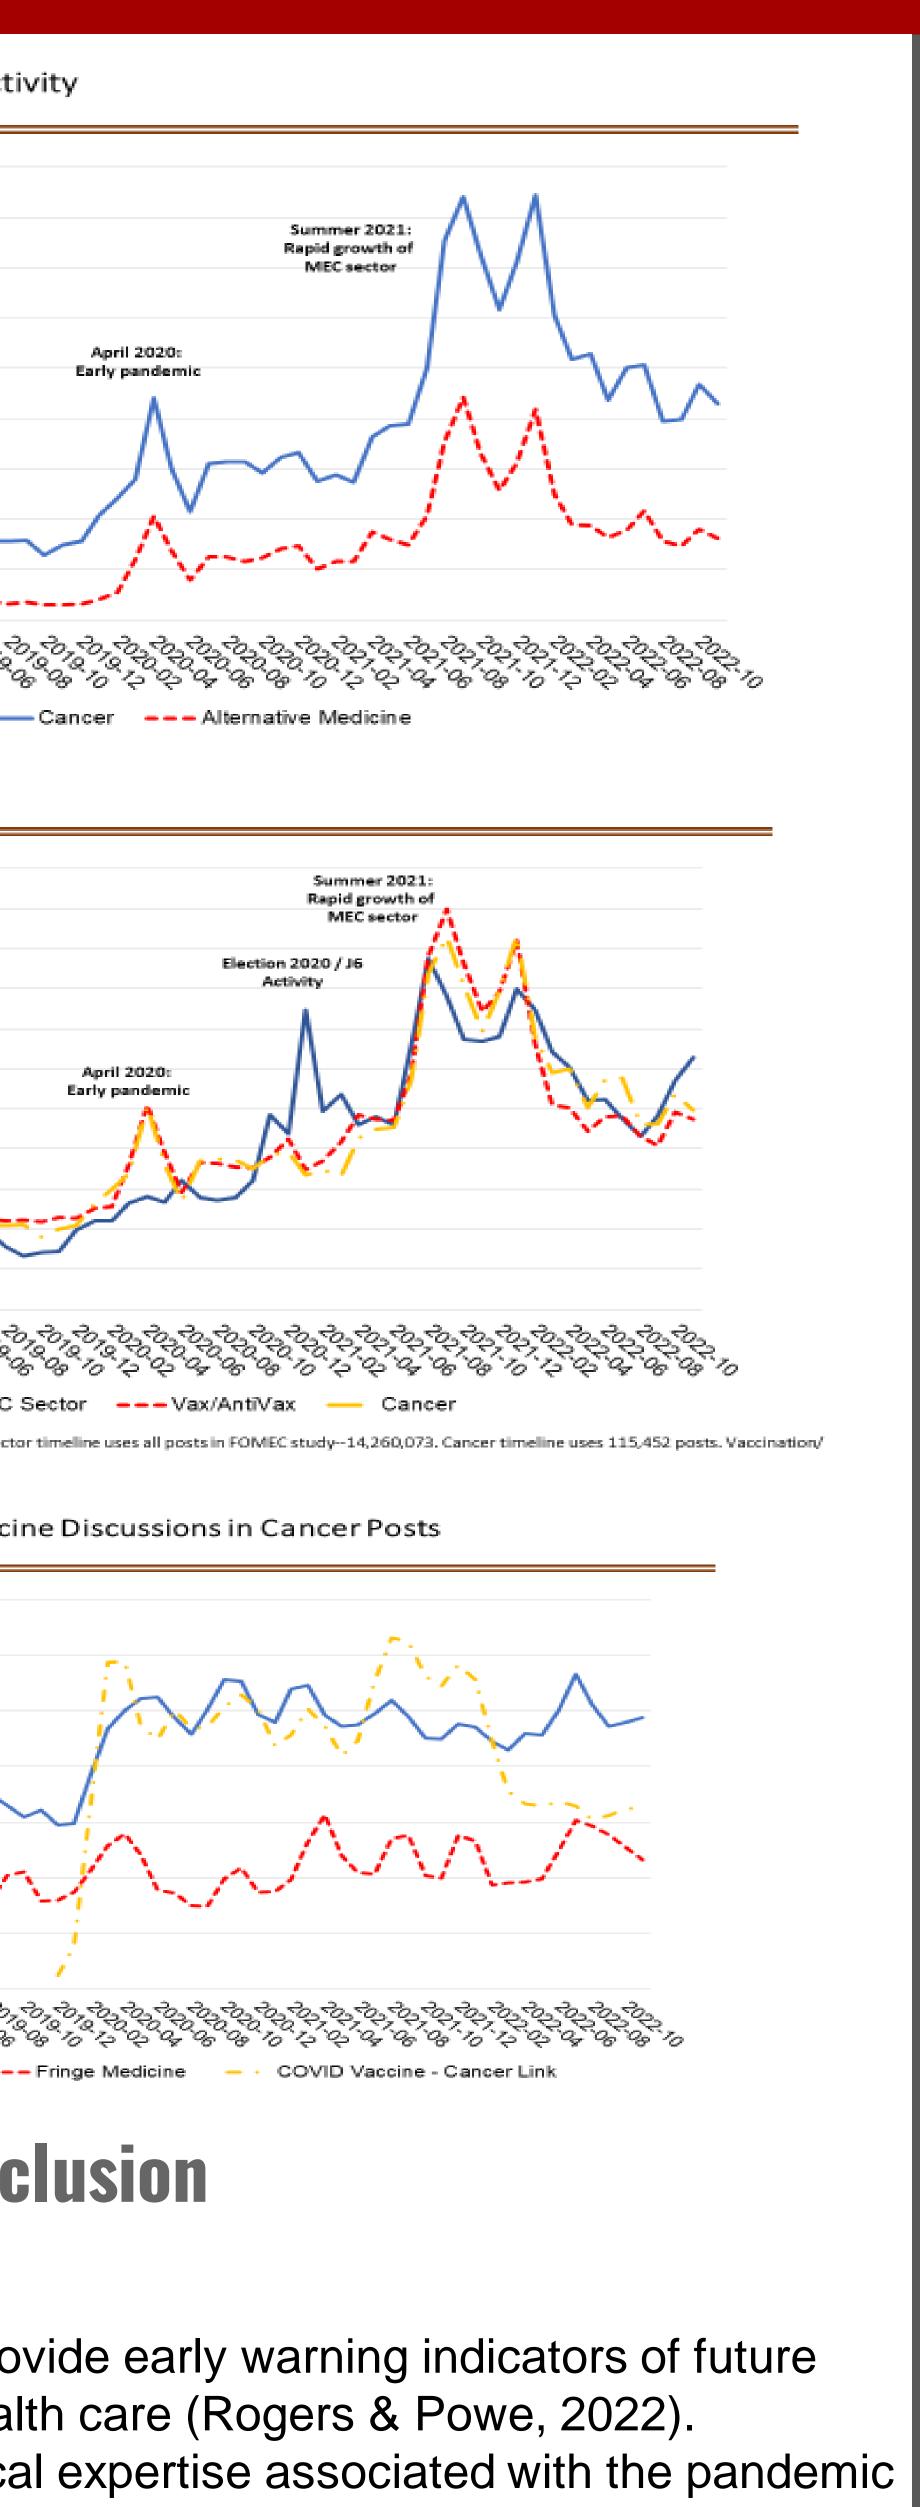

## Results

- Peaks in the growth of cancer found in April 2020 (early pand sharp increase of MEC activity (Figure 1).
- Cancer discussions paralleled sector as a whole and vaccinat discourse as a whole (Figure 2)
- How the pandemic changed dis cancer (Figure 3).
- Emphasis on wellness rose wit Ο pandemic and has remained at
- Fringe medicinal ideas continue
- Cancer occurrence linked to the  $\bigcirc$ vaccine. This point declines as discussions diminish.

# Nicolette Powe, DrPH, MCHES®, Department of Graduate Studies in Health and Rehabilitation Sciences

|                                                                                   | Figure 1. Average Daily Act                                                                                                                                                                                                                                                                                                                                                                                                                                                                                                                                                                                                                                                                                                                                                                                                                                                                                                                                                                                                                                                                                                                                                                                                                                                                                                                                                                                                                                                                                                                                                                                                                                                                                                                                                                                                                                                                                                                                                                                                                                                                                                                                                                                                                                                                                                                                                                                                                                                                                                                                                                                                                                                                                                             |
|-----------------------------------------------------------------------------------|-----------------------------------------------------------------------------------------------------------------------------------------------------------------------------------------------------------------------------------------------------------------------------------------------------------------------------------------------------------------------------------------------------------------------------------------------------------------------------------------------------------------------------------------------------------------------------------------------------------------------------------------------------------------------------------------------------------------------------------------------------------------------------------------------------------------------------------------------------------------------------------------------------------------------------------------------------------------------------------------------------------------------------------------------------------------------------------------------------------------------------------------------------------------------------------------------------------------------------------------------------------------------------------------------------------------------------------------------------------------------------------------------------------------------------------------------------------------------------------------------------------------------------------------------------------------------------------------------------------------------------------------------------------------------------------------------------------------------------------------------------------------------------------------------------------------------------------------------------------------------------------------------------------------------------------------------------------------------------------------------------------------------------------------------------------------------------------------------------------------------------------------------------------------------------------------------------------------------------------------------------------------------------------------------------------------------------------------------------------------------------------------------------------------------------------------------------------------------------------------------------------------------------------------------------------------------------------------------------------------------------------------------------------------------------------------------------------------------------------------|
|                                                                                   | 180                                                                                                                                                                                                                                                                                                                                                                                                                                                                                                                                                                                                                                                                                                                                                                                                                                                                                                                                                                                                                                                                                                                                                                                                                                                                                                                                                                                                                                                                                                                                                                                                                                                                                                                                                                                                                                                                                                                                                                                                                                                                                                                                                                                                                                                                                                                                                                                                                                                                                                                                                                                                                                                                                                                                     |
| remism, &<br>at Youngstown<br>from a<br>media platforms<br>for their hosting      | 160<br>140<br>120<br>120<br>100<br>100<br>80<br>60<br>40<br>20                                                                                                                                                                                                                                                                                                                                                                                                                                                                                                                                                                                                                                                                                                                                                                                                                                                                                                                                                                                                                                                                                                                                                                                                                                                                                                                                                                                                                                                                                                                                                                                                                                                                                                                                                                                                                                                                                                                                                                                                                                                                                                                                                                                                                                                                                                                                                                                                                                                                                                                                                                                                                                                                          |
| en collected<br>tely 30% of<br>ct references to<br>posts.                         | 0<br>5,50,50,50,50,50,50,50,50,50,50,50,50,50                                                                                                                                                                                                                                                                                                                                                                                                                                                                                                                                                                                                                                                                                                                                                                                                                                                                                                                                                                                                                                                                                                                                                                                                                                                                                                                                                                                                                                                                                                                                                                                                                                                                                                                                                                                                                                                                                                                                                                                                                                                                                                                                                                                                                                                                                                                                                                                                                                                                                                                                                                                                                                                                                           |
| a faculty grant<br>Center.                                                        | 3.50<br>3.00<br>2.50<br>2.00<br>1.50<br>9<br>0.50<br>0.00<br>-0.50<br>-1.00<br>-1.50<br>-2.00<br>-1.50<br>-2.00<br>-2.00<br>-0.50<br>-0.50<br>-0.50<br>-0.50<br>-0.50<br>-0.50<br>-0.50<br>-0.50<br>-0.50<br>-0.50<br>-0.50<br>-0.50<br>-0.50<br>-0.50<br>-0.50<br>-0.50<br>-0.50<br>-0.50<br>-0.50<br>-0.50<br>-0.50<br>-0.50<br>-0.50<br>-0.50<br>-0.50<br>-0.50<br>-0.50<br>-0.50<br>-0.50<br>-0.50<br>-0.50<br>-0.50<br>-0.50<br>-0.50<br>-0.50<br>-0.50<br>-0.50<br>-0.50<br>-0.50<br>-0.50<br>-0.50<br>-0.50<br>-0.50<br>-0.50<br>-0.50<br>-0.50<br>-0.50<br>-0.50<br>-0.50<br>-0.50<br>-0.50<br>-0.50<br>-0.50<br>-0.50<br>-0.50<br>-0.50<br>-0.50<br>-0.50<br>-0.50<br>-0.50<br>-0.50<br>-0.50<br>-0.50<br>-0.50<br>-0.50<br>-0.50<br>-0.50<br>-0.50<br>-0.50<br>-0.50<br>-0.50<br>-0.50<br>-0.50<br>-0.50<br>-0.50<br>-0.50<br>-0.50<br>-0.50<br>-0.50<br>-0.50<br>-0.50<br>-0.50<br>-0.50<br>-0.50<br>-0.50<br>-0.50<br>-0.50<br>-0.50<br>-0.50<br>-0.50<br>-0.50<br>-0.50<br>-0.50<br>-0.50<br>-0.50<br>-0.50<br>-0.50<br>-0.50<br>-0.50<br>-0.50<br>-0.50<br>-0.50<br>-0.50<br>-0.50<br>-0.50<br>-0.50<br>-0.50<br>-0.50<br>-0.50<br>-0.50<br>-0.50<br>-0.50<br>-0.50<br>-0.50<br>-0.50<br>-0.50<br>-0.50<br>-0.50<br>-0.50<br>-0.50<br>-0.50<br>-0.50<br>-0.50<br>-0.50<br>-0.50<br>-0.50<br>-0.50<br>-0.50<br>-0.50<br>-0.50<br>-0.50<br>-0.50<br>-0.50<br>-0.50<br>-0.50<br>-0.50<br>-0.50<br>-0.50<br>-0.50<br>-0.50<br>-0.50<br>-0.50<br>-0.50<br>-0.50<br>-0.50<br>-0.50<br>-0.50<br>-0.50<br>-0.50<br>-0.50<br>-0.50<br>-0.50<br>-0.50<br>-0.50<br>-0.50<br>-0.50<br>-0.50<br>-0.50<br>-0.50<br>-0.50<br>-0.50<br>-0.50<br>-0.50<br>-0.50<br>-0.50<br>-0.50<br>-0.50<br>-0.50<br>-0.50<br>-0.50<br>-0.50<br>-0.50<br>-0.50<br>-0.50<br>-0.50<br>-0.50<br>-0.50<br>-0.50<br>-0.50<br>-0.50<br>-0.50<br>-0.50<br>-0.50<br>-0.50<br>-0.50<br>-0.50<br>-0.50<br>-0.50<br>-0.50<br>-0.50<br>-0.50<br>-0.50<br>-0.50<br>-0.50<br>-0.50<br>-0.50<br>-0.50<br>-0.50<br>-0.50<br>-0.50<br>-0.50<br>-0.50<br>-0.50<br>-0.50<br>-0.50<br>-0.50<br>-0.50<br>-0.50<br>-0.50<br>-0.50<br>-0.50<br>-0.50<br>-0.50<br>-0.50<br>-0.50<br>-0.50<br>-0.50<br>-0.50<br>-0.50<br>-0.50<br>-0.50<br>-0.50<br>-0.50<br>-0.50<br>-0.50<br>-0.50<br>-0.50<br>-0.50<br>-0.50<br>-0.50<br>-0.50<br>-0.50<br>-0.50<br>-0.50<br>-0.50<br>-0.50<br>-0.50<br>-0.50<br>-0.50<br>-0.50<br>-0.50<br>-0.50<br>-0.50<br>-0.50<br>-0.50<br>-0.50<br>-0.50<br>-0.50<br>-0.50<br>-0.50<br>-0.50<br>-0.50<br>-0.50<br>-0.50<br>-0.50<br>-0.50<br>-0.50<br>-0.50<br>-0.50<br>-0.50<br>-0.50<br>-0.50<br>-0.50<br>-0.50<br>-0.50<br>-0.50<br>-0.50<br>-0.50<br>-0.50<br>-0.50<br>-0.50<br>-0.50<br>-0.50<br>-0.50<br>-0.50<br>-0.50<br>-0.50<br>-0.50<br>-0.50 |
| discussion can be<br>demic) and after a<br>v in Summer 2021                       | Figure 3. Alternative Medic<br>35<br>30<br>25                                                                                                                                                                                                                                                                                                                                                                                                                                                                                                                                                                                                                                                                                                                                                                                                                                                                                                                                                                                                                                                                                                                                                                                                                                                                                                                                                                                                                                                                                                                                                                                                                                                                                                                                                                                                                                                                                                                                                                                                                                                                                                                                                                                                                                                                                                                                                                                                                                                                                                                                                                                                                                                                                           |
| trends in the MEC<br>tion/antivaccination<br>2).<br>scussions on                  | $\begin{array}{c} 20\\ 10\\ \\ \\ \\ \\ \\ \\ \\ \\ \\ \\ \\ \\ \\ \\ \\ \\ \\$                                                                                                                                                                                                                                                                                                                                                                                                                                                                                                                                                                                                                                                                                                                                                                                                                                                                                                                                                                                                                                                                                                                                                                                                                                                                                                                                                                                                                                                                                                                                                                                                                                                                                                                                                                                                                                                                                                                                                                                                                                                                                                                                                                                                                                                                                                                                                                                                                                                                                                                                                                                                                                                         |
| th the start of the<br>t pandemic levels.<br>le to rise gradually.<br>le COVID-19 |                                                                                                                                                                                                                                                                                                                                                                                                                                                                                                                                                                                                                                                                                                                                                                                                                                                                                                                                                                                                                                                                                                                                                                                                                                                                                                                                                                                                                                                                                                                                                                                                                                                                                                                                                                                                                                                                                                                                                                                                                                                                                                                                                                                                                                                                                                                                                                                                                                                                                                                                                                                                                                                                                                                                         |
| vaccine                                                                           | <ul> <li>FOME forums proceed on the conflicts over head on the conflicts over head on the conflicts over head of the conflicts over head over head of the conflicts over head over</li></ul>                                                                                                                                                                                                                                                                                                                                                                                                                                                                                                                                                                                                     |

changed discussions about cancer

e, N. (2022). COVID-19 information sources and misinformation by faith Health Care Organization, Provision, and Financing, 59,